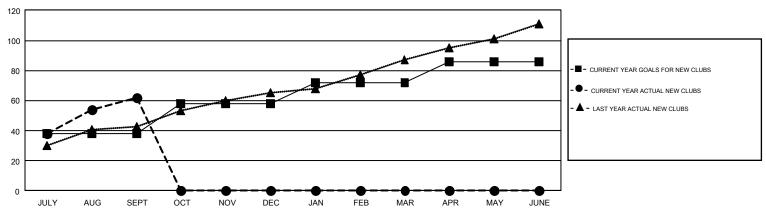

## GOALS AND ACTUAL NEW CLUBS CUMULATIVE

## GMT Constitutional Area 6, Group G

GMT: ANIL TULSYAN

REPORT DOES NOT INCLUDE CLUBS IN UNDISTRICTED AREAS.

| Clubs         |               |             |               | Members               |                           |                         |                                                    |  |
|---------------|---------------|-------------|---------------|-----------------------|---------------------------|-------------------------|----------------------------------------------------|--|
|               | RESULTS FO    | R 2018-2019 |               | RESULTS FOR 2018-2019 |                           |                         |                                                    |  |
| QUARTER       | NEW CLUB GOAL | NEW CLUBS   | DROPPED CLUBS | QUARTER               | MEMBER GROWTH NET<br>GOAL | MEMBER GROWTH<br>ACTUAL | DROPPED<br>MEMBERS ACTUAL<br>(including transfers) |  |
| JULY/AUG/SEPT | 38            | 62          | 4             | JULY/AUG/SEPT         | 1,107                     | 2,382                   | 1,174                                              |  |
| OCT/NOV/DEC   | 20            | 0           | 0             | OCT/NOV/DEC           | 1,100                     | 0                       | 0                                                  |  |
| JAN/FEB/MAR   | 14            | 0           | 0             | JAN/FEB/MAR           | 606                       | 0                       | 0                                                  |  |
| APR/MAY/JUNE  | 14            | 0           | 0             | APR/MAY/JUNE          | 246                       | 0                       | 0                                                  |  |