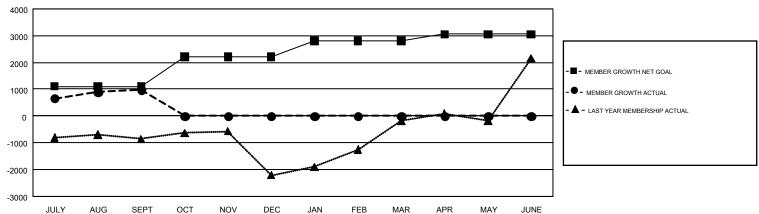

## GOALS AND ACTUAL MEMBERS CUMULATIVE

| DROPPED CLUBS: 4              |       | 301 CLUBS OF 1,639 ADDED 1 OR<br>MORE NEW MEMBERS | GENDER DISTRIBUTION  MALE 40,097 (70.62%) |                 |        |
|-------------------------------|-------|---------------------------------------------------|-------------------------------------------|-----------------|--------|
| DROPPED MEMBERS               |       |                                                   | FEMALE                                    | 16,684 (29.38%) |        |
| DECEASED                      | 14    | CLICK HERE FOR CUMULATIVE                         | TOTAL FAMILY UNIT MEMBERS                 |                 | 25,560 |
| CLUB CANCELLED 54 OTHER 1,105 |       | MEMBERSHIP DATA                                   | FAMILY MEMBERS PAYING HALF DUES           |                 | 14,535 |
| TOTAL                         | 1,173 |                                                   |                                           |                 |        |

## GMT Constitutional Area 6, Group G

GMT: ANIL TULSYAN

REPORT DOES NOT INCLUDE CLUBS IN UNDISTRICTED AREAS.

| Clubs         |               |             |               | Members               |                           |                         |                                                    |  |
|---------------|---------------|-------------|---------------|-----------------------|---------------------------|-------------------------|----------------------------------------------------|--|
|               | RESULTS FO    | R 2018-2019 |               | RESULTS FOR 2018-2019 |                           |                         |                                                    |  |
| QUARTER       | NEW CLUB GOAL | NEW CLUBS   | DROPPED CLUBS | QUARTER               | MEMBER GROWTH NET<br>GOAL | MEMBER GROWTH<br>ACTUAL | DROPPED<br>MEMBERS ACTUAL<br>(including transfers) |  |
| JULY/AUG/SEPT | 38            | 62          | 4             | JULY/AUG/SEPT         | 1,107                     | 2,382                   | 1,174                                              |  |
| OCT/NOV/DEC   | 20            | 0           | 0             | OCT/NOV/DEC           | 1,100                     | 0                       | 0                                                  |  |
| JAN/FEB/MAR   | 14            | 0           | 0             | JAN/FEB/MAR           | 606                       | 0                       | 0                                                  |  |
| APR/MAY/JUNE  | 14            | 0           | 0             | APR/MAY/JUNE          | 246                       | 0                       | 0                                                  |  |